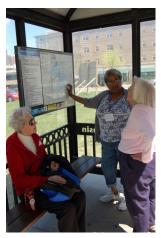

ARE YOU AN OLDER ADULT, AGE 60 OR OVER?
WANT TO LEARN HOW TO NAVIGATE THE MADISON METRO BUS SYSTEM,
WHILE EXPERIENCING A FUN SOCIAL GROUP OUTING?
PLEASE JOIN US ON ONE OR MORE OF OUR FUN TRIPS!

## **BUS BUDDY TOURS 2022 SCHEDULE**

- THURSDAY, JUNE 23RD, OLBRICH GARDENS, 10:00-11:30 AM
- TUESDAY, JULY 12TH, HENRY VILAS ZOO, 11:00 AM-1:30 PM
- FRIDAY, AUGUST 12 TH, MEMORIAL UNION PONTOON RIDE, 10:00 AM
  - SEPTEMBER, WILLY STREET COOP COOKING CLASS, DATE TBA
    - OCTOBER, TRIP TO POINT CINEMA, DATE TBA
      All trips are free of charge